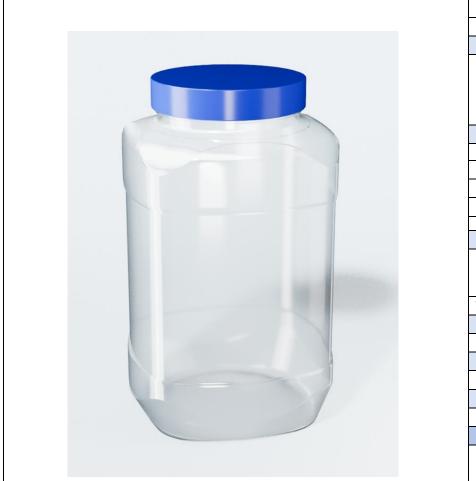

**Product Photograph** 

| Product Details                                                                       |        |     |                              |              |                 |  |  |
|---------------------------------------------------------------------------------------|--------|-----|------------------------------|--------------|-----------------|--|--|
| Nominal Weight                                                                        | 136.0g |     | Process                      |              | Stretch Blow    |  |  |
| Neck Size                                                                             | 110mm  |     | Brimful Capacity             |              | 5025 ml         |  |  |
| Capping options                                                                       |        |     |                              |              |                 |  |  |
| 110mm Smooth Cap                                                                      |        |     | Induction heat seal wad      |              |                 |  |  |
| 110mm Ribbed Cap                                                                      |        |     | Expanded Poly Ethylene (EPE) |              |                 |  |  |
| 110mm Ribbed Cap v                                                                    |        |     |                              |              |                 |  |  |
| 110mm Bobble Cap                                                                      |        |     |                              |              |                 |  |  |
| Materials                                                                             |        |     |                              |              |                 |  |  |
| Description                                                                           | %      | Ref | f Code Supplie               |              | r               |  |  |
| PET (Food Grade)                                                                      | 100    | RM  | 11004/9                      | Alpek/Neopet |                 |  |  |
| Not Applicable                                                                        |        |     |                              |              |                 |  |  |
| Not Applicable                                                                        |        |     |                              |              |                 |  |  |
|                                                                                       |        |     |                              |              |                 |  |  |
| Pallet Options                                                                        |        |     |                              |              |                 |  |  |
| Product is packed in rows in a cardboard tray,. The trays are placed inside a plastic |        |     |                              |              |                 |  |  |
| liner, The Liner is to form a brick. The pallet is stretch wrapped for stability      |        |     |                              |              |                 |  |  |
| Tray Qty                                                                              | 22     |     | Pallet size                  |              | Std 1.2m x 1.0m |  |  |
| Standard Pallet Specification Information                                             |        |     |                              |              |                 |  |  |
| Pallet Height                                                                         | 2.55m  |     | Pallet Quantity              |              | 396             |  |  |
| Pallet network Specification Information                                              |        |     |                              |              |                 |  |  |
| Pallet Height                                                                         | 2.05m  |     | Pallet Quantity              |              | 308             |  |  |
| Half height Pallet Specification Information                                          |        |     |                              |              |                 |  |  |
| Pallet Height                                                                         | 1.25m  |     | Pallet Quantity              |              | 176             |  |  |
| Approved                                                                              |        |     |                              |              |                 |  |  |
| Signed                                                                                | 16 1   |     | Date                         |              | 25/1/2022       |  |  |
| ('/                                                                                   | ('MCe/ |     |                              |              |                 |  |  |
| lain Mcleod                                                                           |        |     |                              |              |                 |  |  |